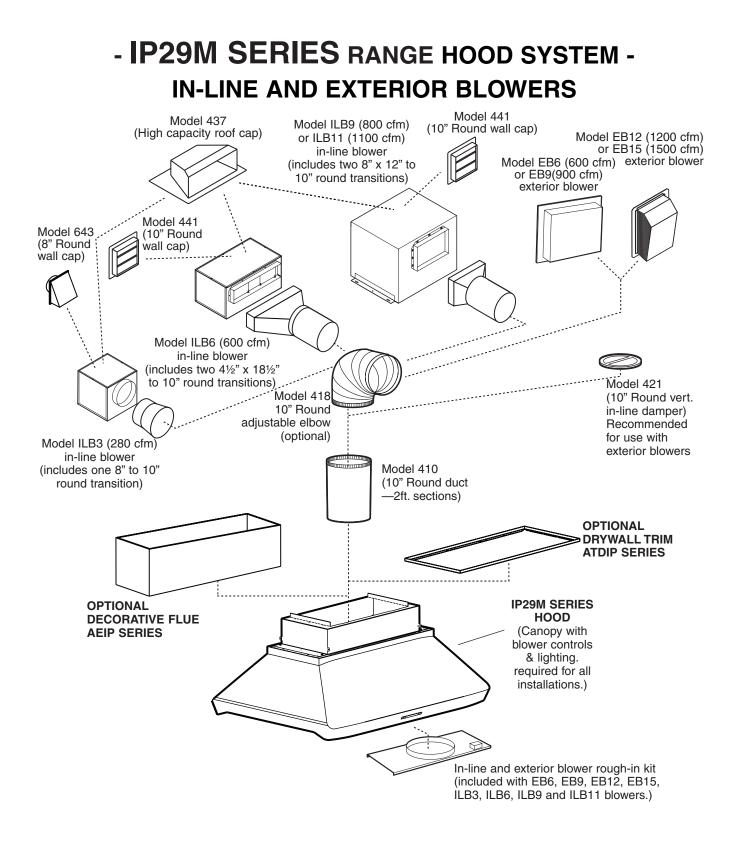

#### Offers modern styling, high performance, and durable construction to meet the needs of professional-quality residential cooktops.

A complete installation requires several optional components. Refer to pages 2 & 3 when planning your installation.

#### DECORATIVE FLUE EXTENSION:

- AEIP Series (Optional)
- Professional Grade Stainless Steel (Type 304 or equivalent)
- Widths 42" and 54"
- Height 12", 18", 24", and 30" •

DECORATIVE DRYWALL TRIM KIT:

#### ATDIP Series (Optional)

- Professional Grade Stainless Steel (Type 304 or equivalent) Widths - 42" and 54"
- SPECIFICATION:
- 120 VAC, 60 Hz. •

2.5 Amps (without blower - 42" width) 3.3 Amps (without blower - 54" width)